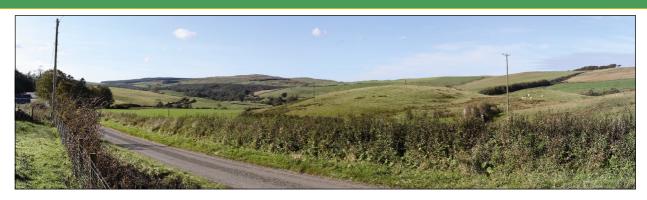

## VP2 View West from B734 near Balligmore

Millenderdale Wind Farm Viewpoint Information Grid Reference 222316E 590743N
Ground Height 93m AOD
Angle of View 90°
Viewing Distance 450mm Layout Information Hub Height 75m
Height to Blade Tip 125m
Nearest Visible Turbine 3363m
Number of Sets of Tips visible <sup>1</sup> 8
Number of Hubs visible <sup>1</sup> 8
Turbine visibility <sup>2</sup>266° to 280°