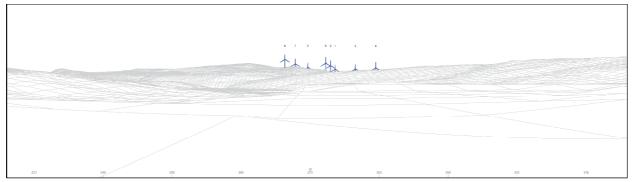

## VP2 View West from B734 near Balligmore

Millenderdale Wind Farm Viewpoint Information Grid Reference 222316E 590743N
Ground Height 93m AOD
Angle of View 90°
Viewing Distance 450mm Layout Information Hub Height 75m
Height to Blade Tip 125m
Nearest Visible Turbine 3363m
Number of Sets of Tips visible <sup>1</sup> 8
Number of Hubs visible <sup>1</sup> 8
Turbine visibility <sup>2</sup>266° to 280°

- NOTES:

  1. Applies to the wireframe only and ignores screening effects of woodland and other intervening objects.
  2. All directions given as bearings relative to Grid North (BNG).
  3. This visualisation has been produced using current best practice methodology. It aims to provide a realistic impression of the proposed development subject to the limitations of those photographic, IT and printing technologies used in its production.