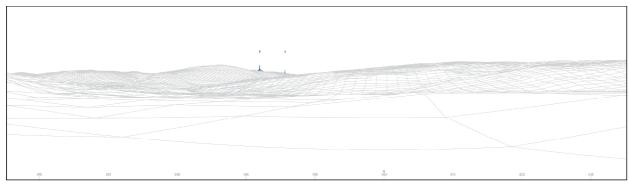

## VP6 View North from A714

Millenderdale Wind Farm Millenderdale Wind Farm
Viewpoint Information
Grid Reference 220234E 585862N
Ground Height 311.4m AOD
Angle of View 90°
Viewing Distance450mm Viewing Distance450mm Layout Information Hub Height 75m Height to Blade Tip 125m Nearest Visible Turbine 4891m Number of Sets of Tips visible <sup>1</sup> 2 Number of Hubs visible <sup>1</sup> 1 Turbine visibility <sup>2</sup>342° to 350°