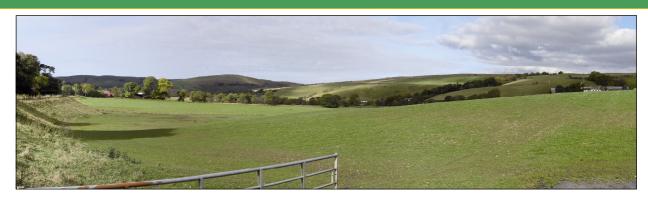

## VP6 View North from A714

Millenderdale Wind Farm Millenderdale Wind Farm
Viewpoint Information
Grid Reference 220234E 585862N
Ground Height 311.4m AOD
Angle of View 90°
Viewing Distance450mm Viewing Distance450mm Layout Information Hub Height 75m Height to Blade Tip 125m Nearest Visible Turbine 4891m Number of Sets of Tips visible <sup>1</sup> 2 Number of Hubs visible <sup>1</sup> 1 Turbine visibility <sup>2</sup>342° to 350°