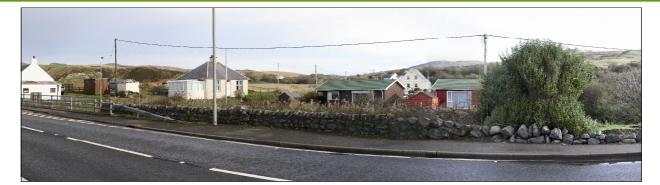

## VP4 View East from Lendalfoot

Millenderdale Wind Farm Viewpoint Information Grid Reference 213146E 590040N Ground Height 244m AOD Angle of View 90° Viewing Distance450mm Viewing Distance450mm Layout Information Hub Height 75m Height to Blade Tip 125m Nearest Visible Turbine 4728m Number of Sets of Tips visible <sup>1</sup> 4 Number of Hubs visible <sup>1</sup> 2 Turbine visibility <sup>2</sup>078° to 089°