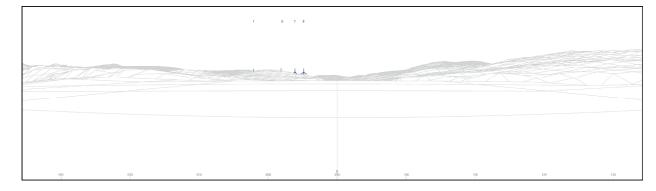

## VP4 View East from Lendalfoot

Millenderdale Wind Farm Viewpoint Information Grid Reference 213146E 590040N Ground Height 244m AOD Angle of View 90° Viewing Distance450mm Viewing Distance450mm Layout Information Hub Height 75m Height to Blade Tip 125m Nearest Visible Turbine 4728m Number of Sets of Tips visible <sup>1</sup> 4 Number of Hubs visible <sup>1</sup> 2 Turbine visibility <sup>2</sup>078° to 089°

- NOTES: 1. Applies to the wireframe only and ignores screening effects of woodland and other intervening objects. 2. All directions given as bearings relative to Grid North (BNG). 3. This visualisation has been produced using current best practice methodology. It aims to provide a realistic impression of the proposed development subject to the limitations of those photographic, IT and printing technologies used in its production.