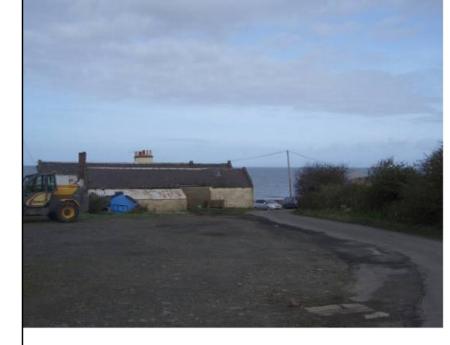

## Road Widening

The roadway will require widening to 5m through this section to comply with turbine manufacturer guidelines.

The yard behind the residential property will be required to achieve the transit. The vegetation on the opposite side of the road will need to be trimmed back.