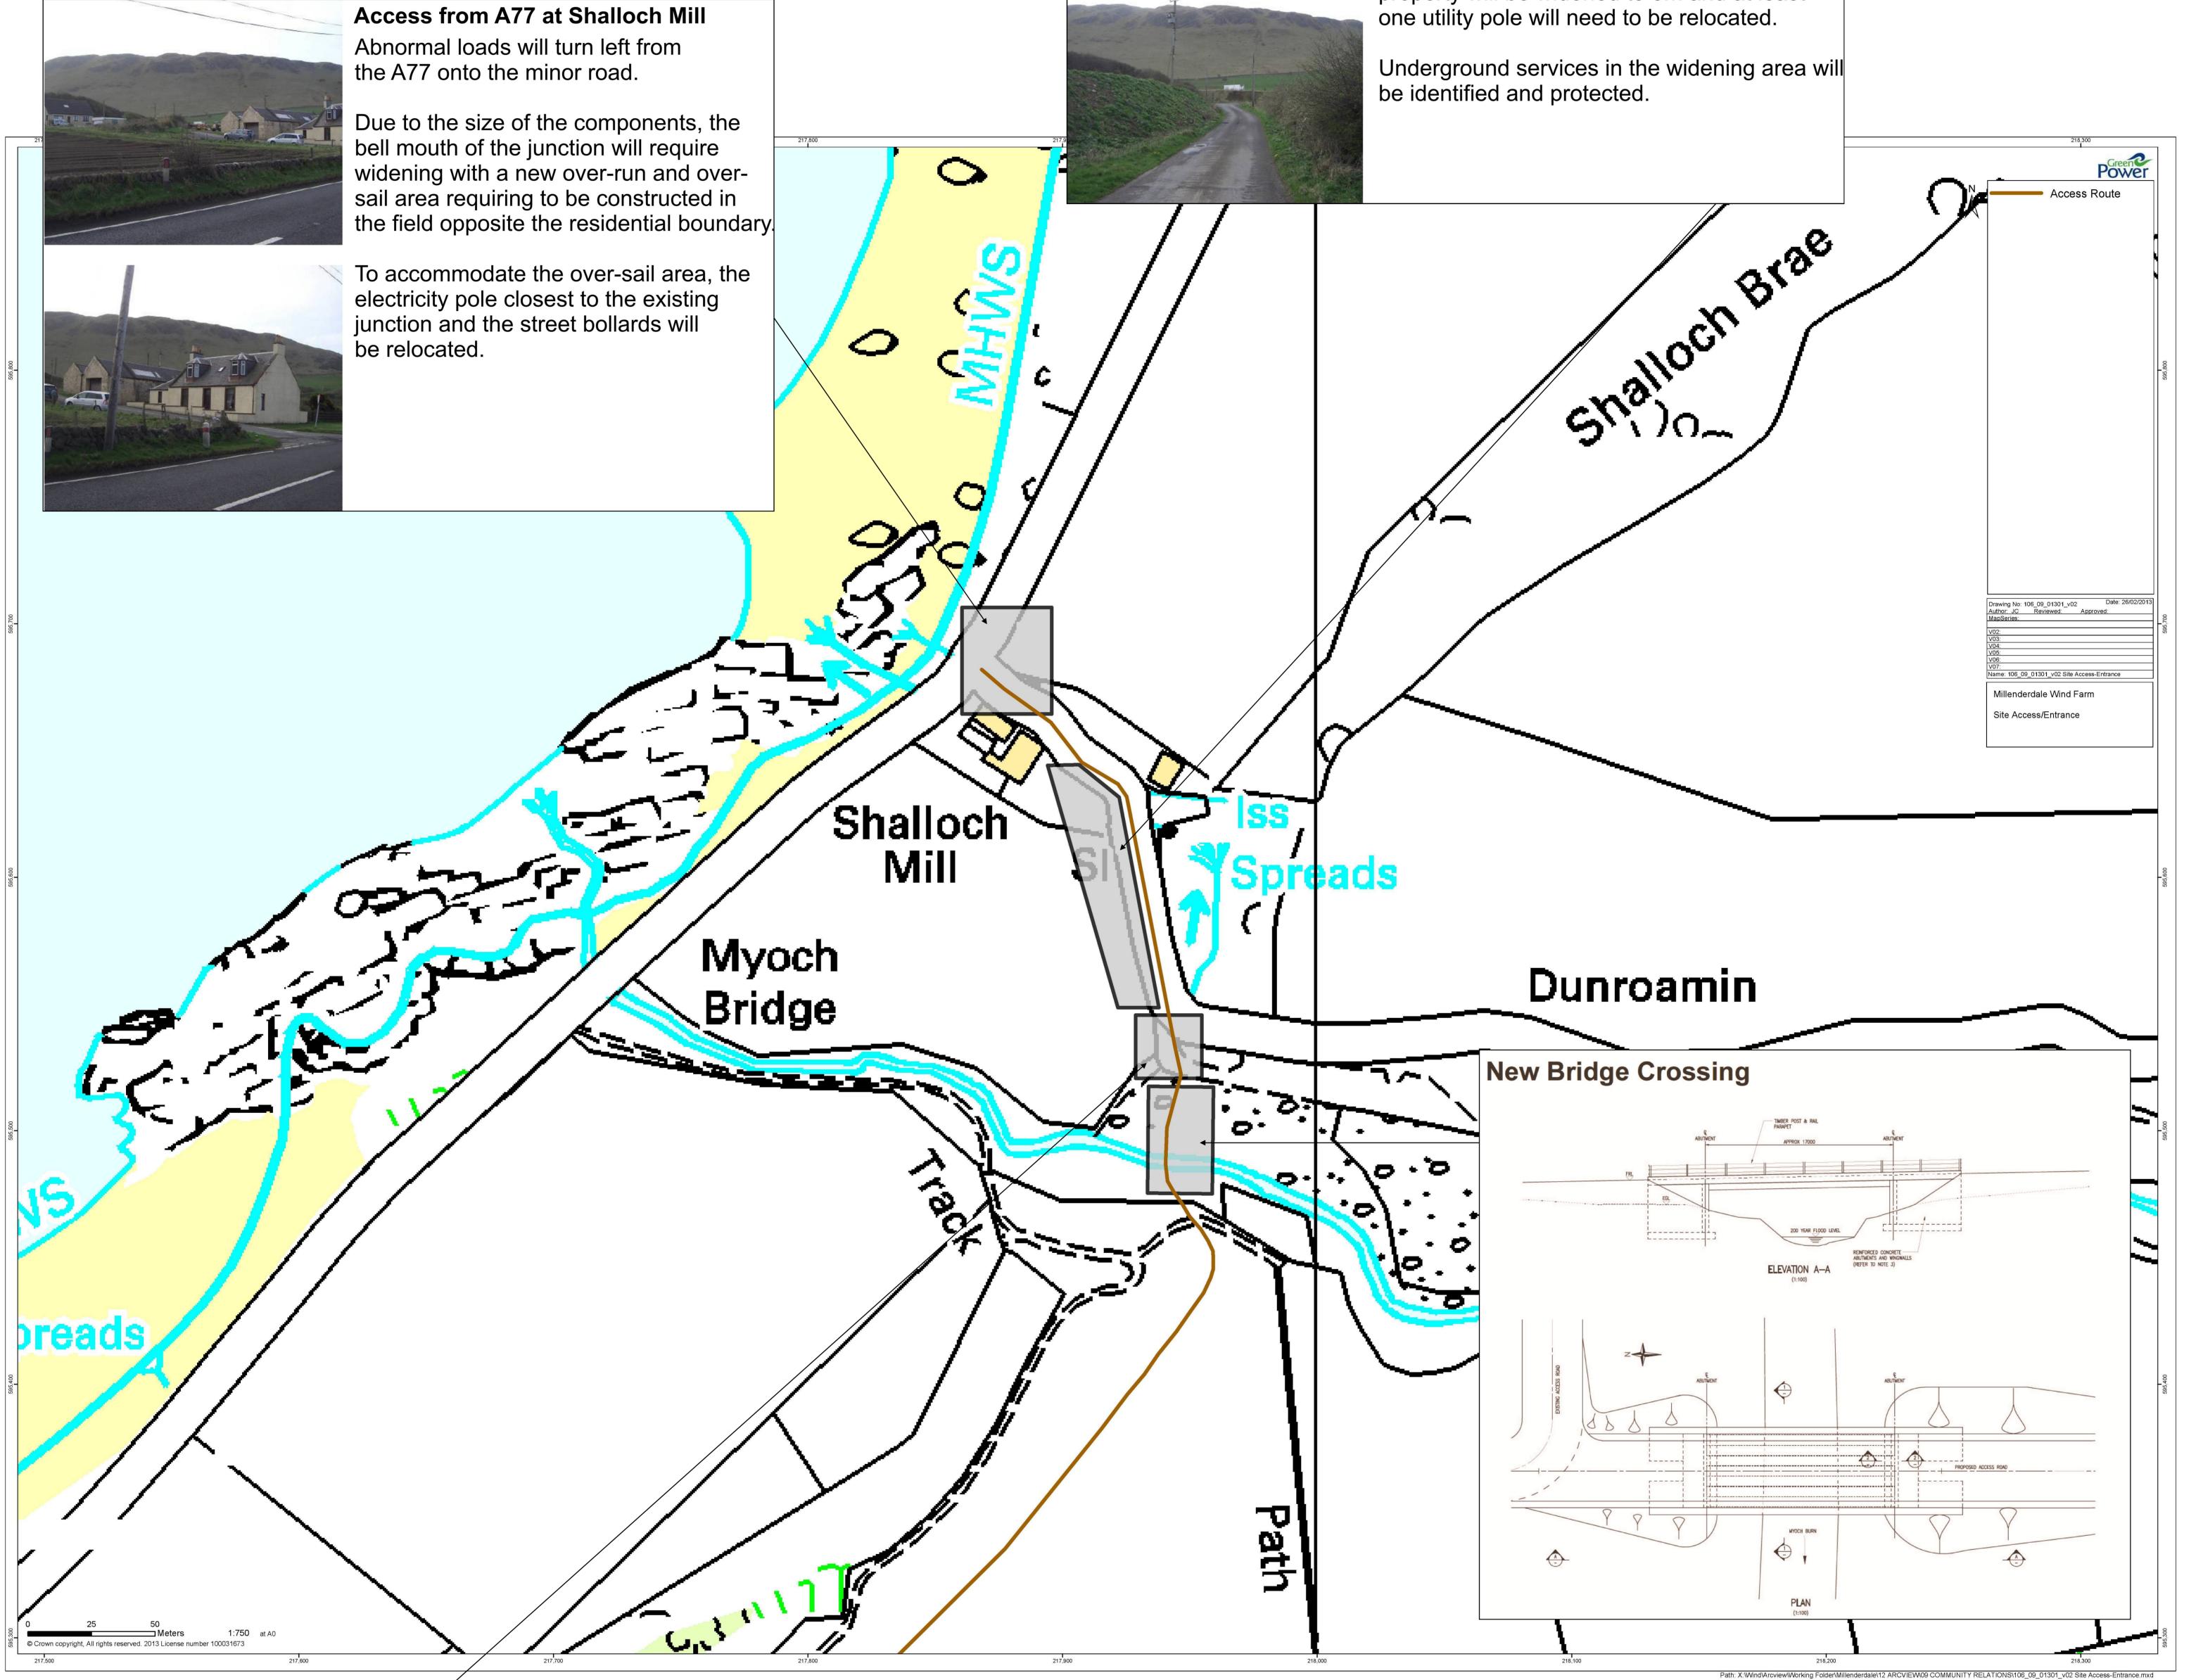

## Site Access / Entrance

The roadway leading from the residential property will be widened to 5m and at least

bell mouth of the junction will require widening with a new over-run and over-

electricity pole closest to the existing junction and the street bollards will be relocated.