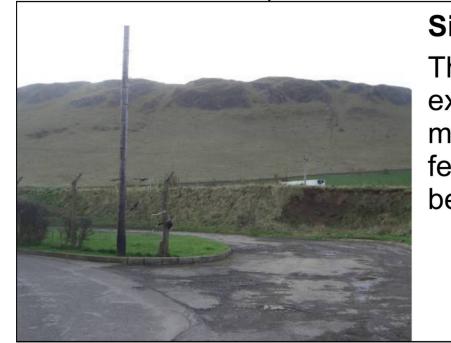

## Site Entrance The loads will turn right into the existing access. To enable this manoeuvre, the electricity pole, fence and other obstructions will be relocated.